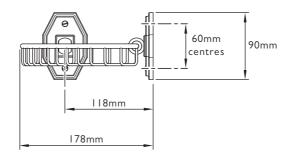

## MK 4671 MACKINTOSH CORNER SOAP DISH MK 4672 MACKINTOSH CORNER BOTTLE RACK INSTALLATION GUIDE



LEFROY BROOKS

### DIMENSIONS

MK 4671







Not to scale

### IMPORTANT INFORMATION

#### Professional installation

We recommend that our products are fitted by a fully qualified professional. A tester should be used to ensure there are no hidden pipes or electrical cables where the product is to be mounted.

#### Wall fixings

The screws and wall plugs provided are suitable for most brick walls. However, if the wall is constructed of plasterboard or soft building block the appropriate fixings should be used.

#### Water quality

In hard water areas, a suitable water treatment system should be provided to prevent limescale deposits (calcium deposits) which may effect the long term appearance of the product. Exterior surfaces should be gently wiped with a dry soft cloth after use to minimise water stains and limescale deposits