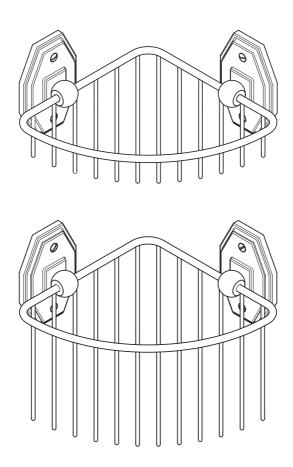

## MK 4671 MACKINTOSH CORNER SOAP DISH MK 4672 MACKINTOSH CORNER BOTTLE RACK INSTALLATION GUIDE

LEFROY BROOKS

### INSTALLATION

Shown with corner soap dish MK 4671

- I Place the corner soap dish/corner bottle rack on to the mounting surface.
- 2 Mark the hole positions on the mounting surfaces. Use a spirit level to ensure the holes are level.
- 3 Drill holes using a suitably sized drill bit for the wall plugs supplied. If alternate fixings are to be used then drill holes to suit these fixings.
- 4 Insert the wall plugs into the holes.
- 5 Secure the corner soap dish/corner bottle rack using screws.