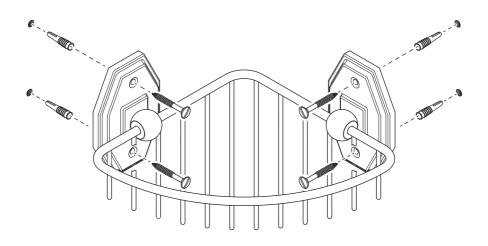

### INSTALLATION

Shown with corner soap dish MK 4671

- I Place the corner soap dish/corner bottle rack on to the mounting surface.
- 2 Mark the hole positions on the mounting surfaces. Use a spirit level to ensure the holes are level.
- 3 Drill holes using a suitably sized drill bit for the wall plugs supplied. If alternate fixings are to be used then drill holes to suit these fixings.
- 4 Insert the wall plugs into the holes.
- 5 Secure the corner soap dish/corner bottle rack using screws.