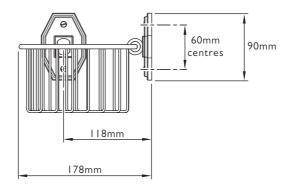

## MK 4671 MACKINTOSH CORNER SOAP DISH MK 4672 MACKINTOSH CORNER BOTTLE RACK INSTALLATION GUIDE



LEFROY BROOKS

### DIMENSIONS

MK 4671







Not to scale

### IMPORTANT INFORMATION

#### Professional installation

We recommend that our products are fitted by a fully qualified professional. A tester should be used to ensure there are no hidden pipes or electrical cables where the product is to be mounted.

#### Wall fixings

The screws and wall plugs provided are suitable for most brick walls. However, if the wall is constructed of plasterboard or soft building block the appropriate fixings should be used.

#### Water quality

In hard water areas, a suitable water treatment system should be provided to prevent limescale deposits (calcium deposits) which may effect the long term appearance of the product. Exterior surfaces should be gently wiped with a dry soft cloth after use to minimise water stains and limescale deposits.

#