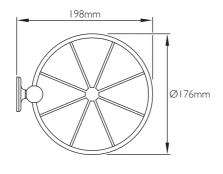

# LB 4506 / RT 4506 NATURAL SPONGE BASKET

**INSTALLATION GUIDE** 





LEFROY BROOKS

### **DIMENSIONS**

LB 4506





RT 4506





Not to scale

#### IMPORTANT INFORMATION

#### Professional installation

We recommend that our products are fitted by a fully qualified professional. A tester should be used to ensure there are no hidden pipes or electrical cables where the product is to be mounted.

#### Wall fixings

The screws and wall plugs provided are suitable for most brick walls. However, if the wall is constructed of plasterboard or soft building block the appropriate fixings should be used.

#### Water quality

In hard water areas, a suitable water treatment system should be provided to prevent limescale deposits (calcium deposits) which may effect the long term appearance of the product. Exterior surfaces should be gently wiped with a dry soft cloth after use to minimise water stains and limesc