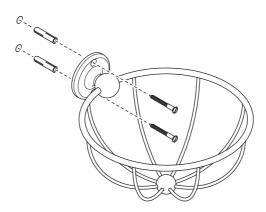

#### INSTALL ATION

Shown with LB 4506.

- I Place the sponge basket on to the mounting surface.
- 2 Mark the locations of the fixing holes. Use a spirit level to ensure that the marked positions are vertically aligned.
- 3 Drill holes using a suitably sized drill bit for the wall plugs supplied. If alternate fixings are to be used then drill holes to suit these fixings.
- 4 Insert the wall plugs into the holes.
- 5 Locate the sponge basket and secure in place using screws.