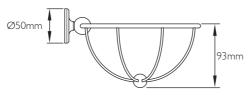

# LB 4506 / RT 4506 NATURAL SPONGE BASKET

**INSTALLATION GUIDE** 





LEFROY BROOKS

### **DIMENSIONS**

LB 4506





RT 4506





Not to scale

#### IMPORTANT INFORMATION

#### Professional installation

We recommend that our products are fitted by a fully qualified professional. A tester should be used to ensure there are no hidden pipes or electrical cables where the product is to be mounted.

#### Wall fixings

The screws and wall plugs provided are suitable for most brick walls. However, if the wall is constructed of plasterboard or soft building block the appropriate fixings should be used.

#### Water quality

In hard water areas, a suitable water treatment system should be provided to prevent limescale deposits (calcium deposits) which may effect the long term appearance of the product. Exterior surfaces should be gently wiped with a dry soft cloth after use to minimise water stains and limescal