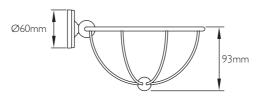

# LB 4506 / RT 4506 NATURAL SPONGE BASKET

**INSTALLATION GUIDE** 





LEFROY BROOKS

### **DIMENSIONS**

LB 4506





RT 4506





Not to scale

#### IMPORTANT INFORMATION

#### Professional installation

We recommend that our products are fitted by a fully qualified professional. A tester should be used to ensure there are no hidden pipes or electrical cables where the product is to be mounted.

#### Wall fixings

The screws and wall plugs provided are suitable for most brick walls. However, if the wall is constructed of plasterboard or soft building block the appropriate fixings should be used.

#### Water quality

In hard water areas, a suitable water treatment system should be provided to prevent limescale deposits (calcium deposits) which may effect the long term appearance of the product. Exterior surfaces should be gently wiped with a dry soft cloth after use to minimise water stains and limescale deposits.