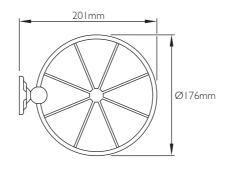

# LB 4506 / RT 4506 NATURAL SPONGE BASKET

**INSTALLATION GUIDE** 





LEFROY BROOKS

### **DIMENSIONS**

LB 4506





RT 4506





Not to scale

#### IMPORTANT INFORMATION

#### Professional installation

We recommend that our products are fitted by a fully qualified professional. A tester should be used to ensure there are no hidden pipes or electrical cables where the product is to be mounted.

#### Wall fixings

The screws and wall plugs provided are suitable for most brick walls. However, if the wall is constructed of plasterboard or soft building block the appropriate fixings should be used.

#### Water quality

In hard water areas, a suitable water treatment system should be provided to prevent limescale deposits (calcium deposits) which may effect the long term appearance of the product. Exterior surfaces should be gently wiped with a dry soft cloth after use to minimise water stains and limescale deposits.