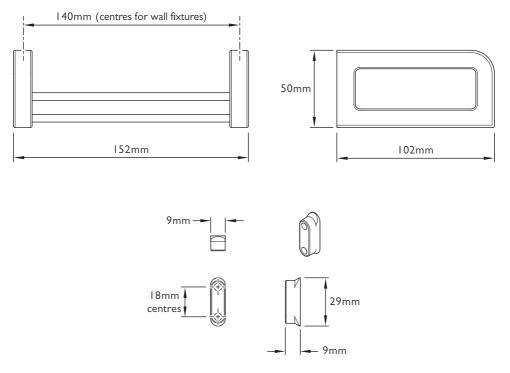

#### DIMENSIONS

Shown with shower soap dish. Dimensions are the same for both soap dishes.

Not to scale