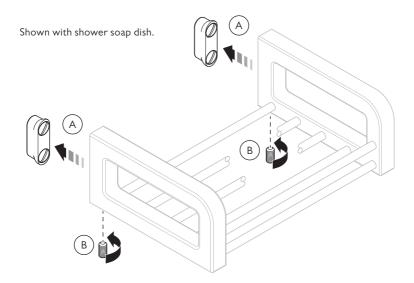

- 4 Locate the soap dish onto the wall fixtures (A).
- 5 Hexagonal socket set screws are located in the underside of the soap dish. Secure the soap dish using the hexagonal key (supplied) (B).

20.065.212B / OCTOBER 2021