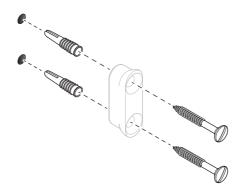

#### INSTALLATION

- I Mark the hole positions for the wall fixtures on the mounting surface. Use a spirit level to ensure the holes are vertically aligned and level.
- 2 Drill holes using a Ø6mm drill bit.
- 3 Insert the wall plugs into the holes then secure the wall fixtures using the screws supplied.