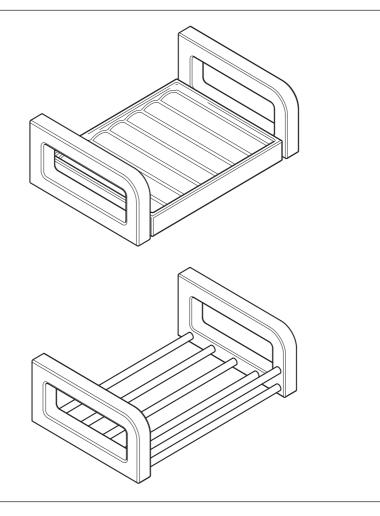

#### DIMENSIONS

Shown with shower soap dish. Dimensions are the same for both soap dishes.

Not to scale