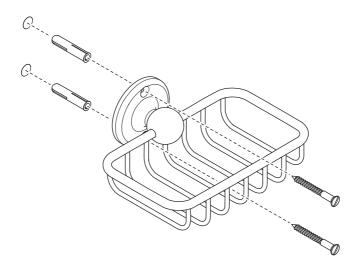

### INSTALLATION

Shown with LB 4934.

- I Place the soap dish on to the mounting surface.
- 2 Mark the locations of the fixing holes.
- 3 Use a spirit level to ensure that the marked positions are level.
- 4 Drill two holes using a suitably sized drill bit for the wall plugs supplied. If alternate fixings are to be used then drill holes to suit these fixings.
- 5 Locate the soap dish and secure in place using screws.