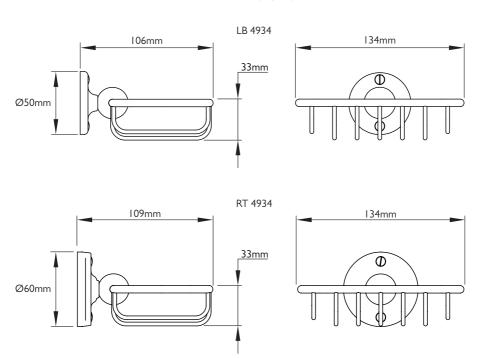

# IMPORTANT INFORMATION

#### Professional installation

We recommend that our products are fitted by a fully qualified professional. A tester should be used to ensure there are no hidden pipes or electrical cables where the product is to be mounted.

#### Wall fixings

The screws and wall plugs provided are suitable for most brick walls. However, if the wall is constructed of plasterboard or soft building block the appropriate fixings should be used.

#### Water quality

In hard water areas, a suitable water treatment system should be provided to prevent limescale deposits (calcium deposits) which may effect the long term appearance of the product. Exterior surfaces should be gently wiped with a dry soft cloth after use to minimise water stains and limescale deposits.

## **DIMENSIONS**



Not to scale

### INSTALLATION

Shown with LB 4934.



- I Place the soap dish on to the mounting surface.
- 2 Mark the locations of the fixing holes.
- 3 Use a spirit level to ensure that the marked positions are level.
- 4 Drill two holes using a suitably sized drill bit for the wall plugs supplied. If alternate fixings are to be used then drill holes to suit these fixings.
- 5 Locate the soap dish and secure in place using screws.



# **CONTRACT ENQUIRIES**

+44 (0)1992 708 316

info@lefroybrooks.co.uk

# CUSTOMER SERVICE, SPARES & TECHNICAL ENQUIRIES

+44 (0)1902 390 894

technical@lefroybrooks.co.uk

LEFROYBROOKS.CO.UK

Whilst every effort is made to ensure the accuracy of these, they are subject to change without notice as part of the company's product development process. The use