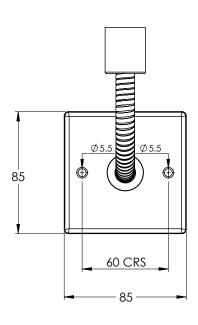

505 CRS

DIMENSIONS IN MILLIMETRES

LB3206DF

**ELECTRIC KIT** 

DIMENSIONAL DATA SHEET

DATE: 08/11/2018

REVISION: A

COPYRIGHT @ LBIP LTD. ALL RIGHTS RESERVED