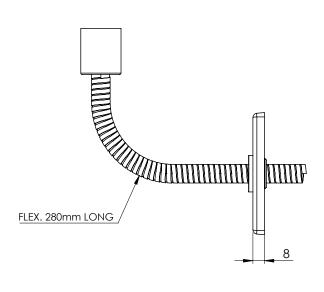

505 CRS

DIMENSIONS IN MILLIMETRES

LB3206DF

**ELECTRIC KIT** 

DIMENSIONAL DATA SHEET

DATE: 08/11/2018

REVISION: A

COPYRIGHT @ LBIP LTD. ALL RIGHTS RESERVED