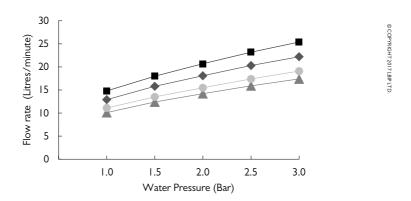

## **TYPICAL FLOW RATES**

Flow rates shown are free flowing and may vary subject to restrictions created by installation, pipework layout or application.

| Water Pressure<br>(Bar) | Spout outlet (Litres/minute) | Hand shower (Litres/minute) | 5" Shower rose<br>(Litres/minute) | 8" Shower rose (Litres/minute) |
|-------------------------|------------------------------|-----------------------------|-----------------------------------|--------------------------------|
| 1.0                     | 14.8                         | 10.1                        | 11.1                              | 12.9                           |
| 1.5                     | 18.0                         | 12.4                        | 13.5                              | 15.8                           |
| 2.0                     | 20.7                         | 14.2                        | 15.5                              | 18.1                           |
| 2.5                     | 23.2                         | 15.9                        | 17.4                              | 20.3                           |
| 3.0                     | 25.4                         | 17.4                        | 19.1                              | 22.2                           |